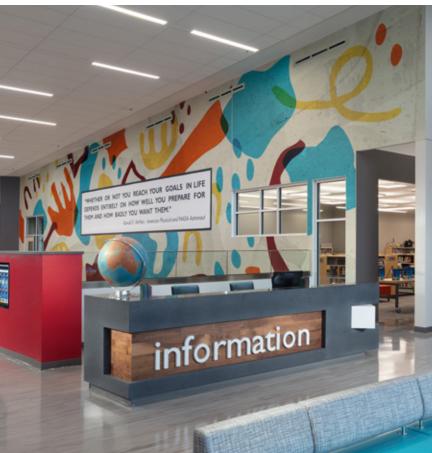

# RONALD MCNAIR MIDDLE SCHOOL

# "WHETHER OR NOT YOU REACH YOUR GOALS IN THE WALL YOU REACH YOUR GOALS IN THE WALL YOU PREPARE DEPENDS ENTIRELY ON HOW WELL YOU PREPARE THEM AND HOW BADLY YOU WANT THEM."

-Ronald E. McNair, American Physicist and NASA