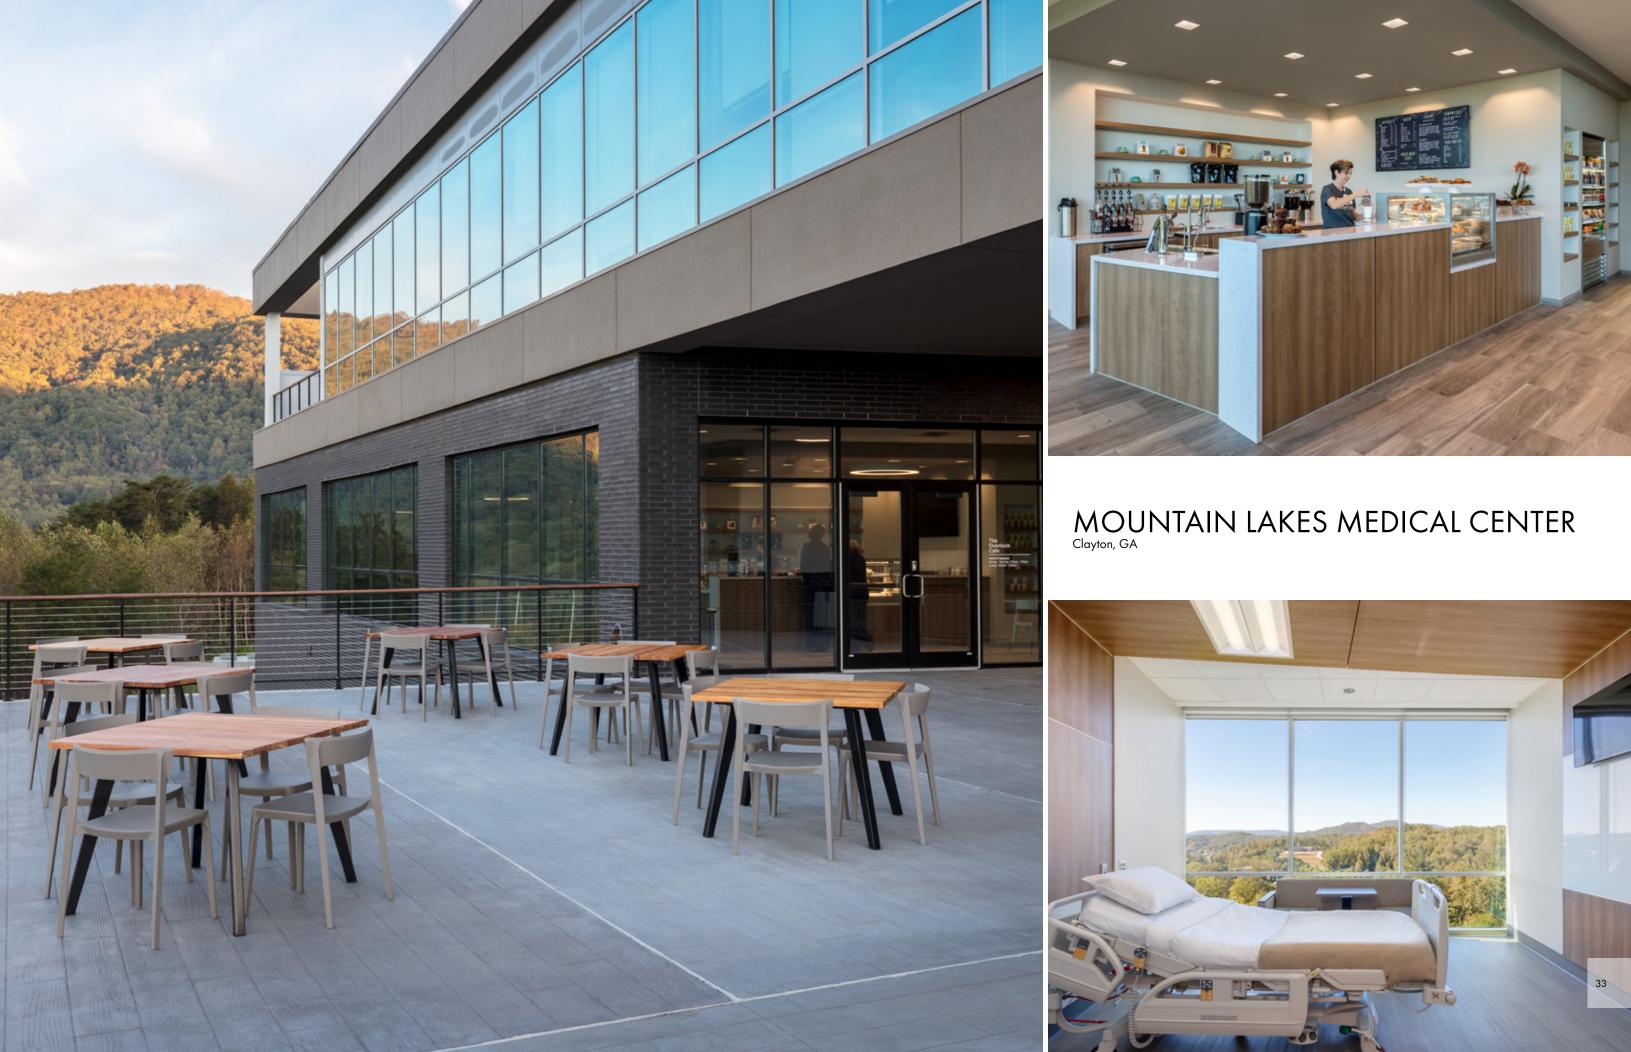

# WELLSTAR PAULDING REPLACEMENT HOSPITAL Hiram, GA

NORTHEAST GEORGIA CORPORATE PLAZA