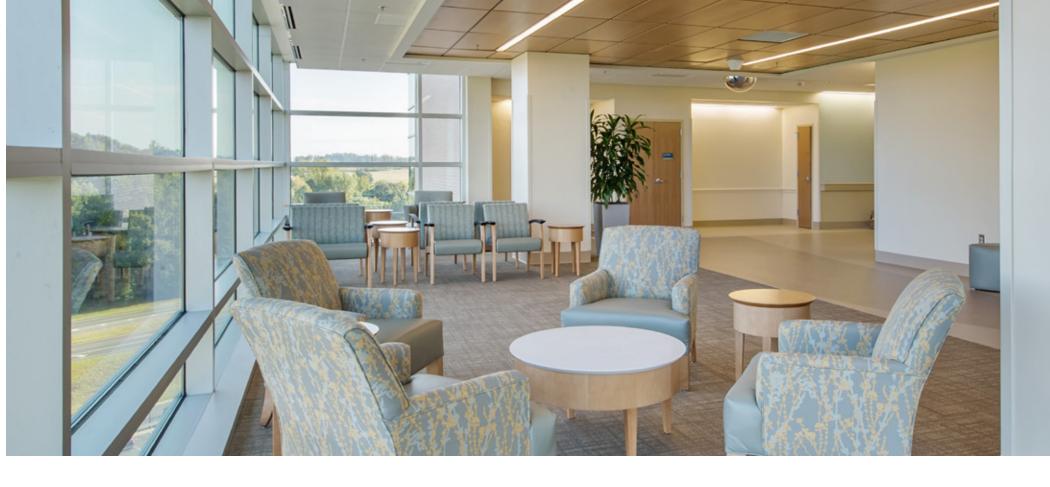

# WELLSTAR PAULDING REPLACEMENT HOSPITAL Hiram, GA

NORTHEAST GEORGIA CORPORATE PLAZA